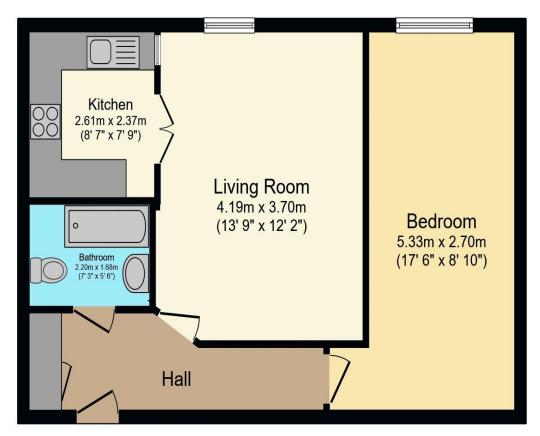

# Visit us at retirementhomesearch.co.uk

Total floor area 53.4 m<sup>2</sup> (574 sq.ft.) approx

This floor plan is for illustrative purposes only. It is not drawn to scale. Any measurements, floor areas (including any total floor area), openings and orientation are approximate. No details are guaranteed, they cannot be relied upon for any purpose and they do not form part of any agreement. No liability is taken for any error, omission or misstatement. A party must rely upon its own inspection(s). Powered by www.focalagent.com